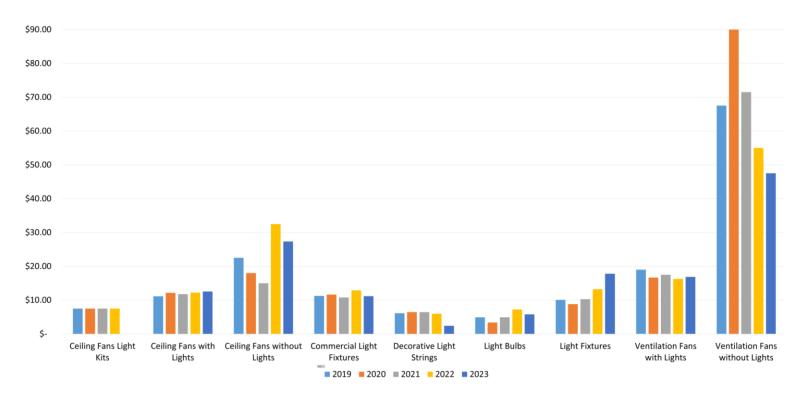

#### **ENERGY STAR Lighting Average\* Rebate Amount by Product (2019 – 2023)**

**NOTE**: Due to inconsistencies in how incentive amounts were submitted, averages do not reflect every incentive submitted.