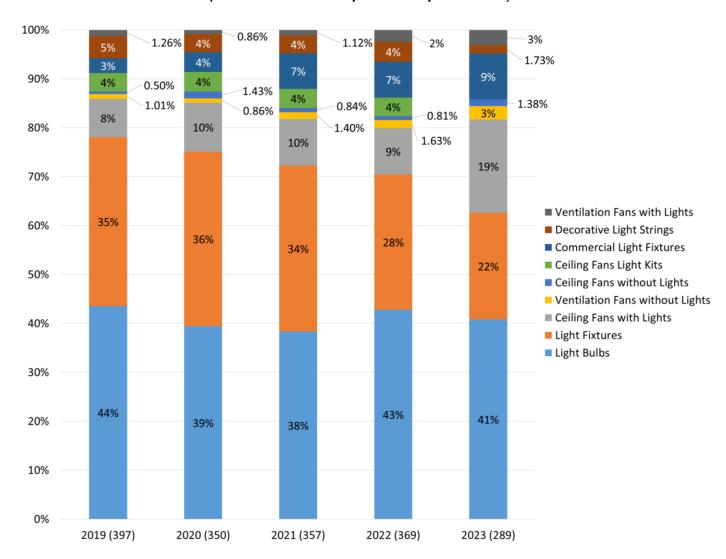

Key observations are provided below:

- Ventilation fans with and without lights, commercial light fixtures, and ceiling fans without lights saw an increase in relative share of total incentives with corresponding decreases in other product types. The total number of incentives for lighting products in Rebate Finder decreased from 369 to 289 incentives likely due to changes in mandatory federal standards reducing the energy savings that efficiency programs can claim.
- Most incentives were mail-in rebates representing 42% of total light bulb incentives.
- The Midwest had the highest number of lighting incentives with 130 rebates, over three times as many incentives as the next highest region, the Southwest.

## ENERGY STAR Promotions by Product Type 2019-2023 (Number of incentives provided in parentheses)