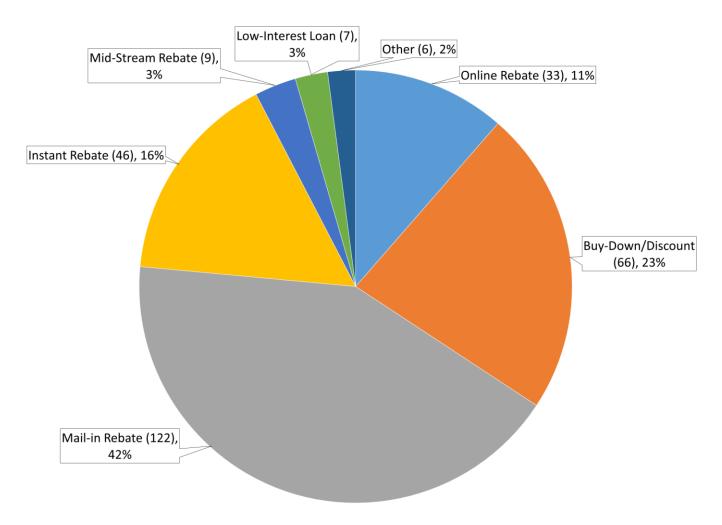

Key observations are provided below:

- Ventilation fans with and without lights, commercial light fixtures, and ceiling fans without lights saw an increase in relative share of total incentives with corresponding decreases in other product types. The total number of incentives for lighting products in Rebate Finder decreased from 369 to 289 incentives likely due to changes in mandatory federal standards reducing the energy savings that efficiency programs can claim.
- Most incentives were mail-in rebates representing 42% of total light bulb incentives.
- The Midwest had the highest number of lighting incentives with 130 rebates, over three times as many incentives as the next highest region, the Southwest.

## 2023 ENERGY STAR Lighting Promotions by Incentive Type (Number of incentives provided in parentheses)

**NOTE:** "Other" includes on-bill financing (0.35%) and upstream rebates (1.77).