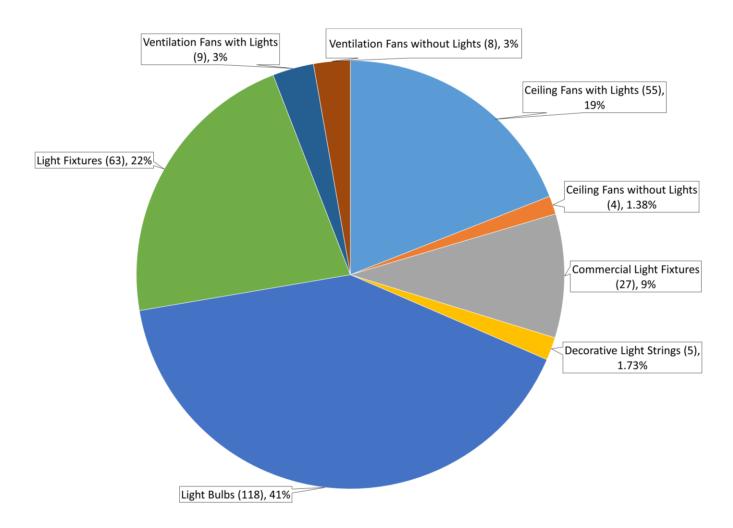

## 2023 ENERGY STAR Lighting Promotions by Product Type (Number of incentives provided in parentheses)