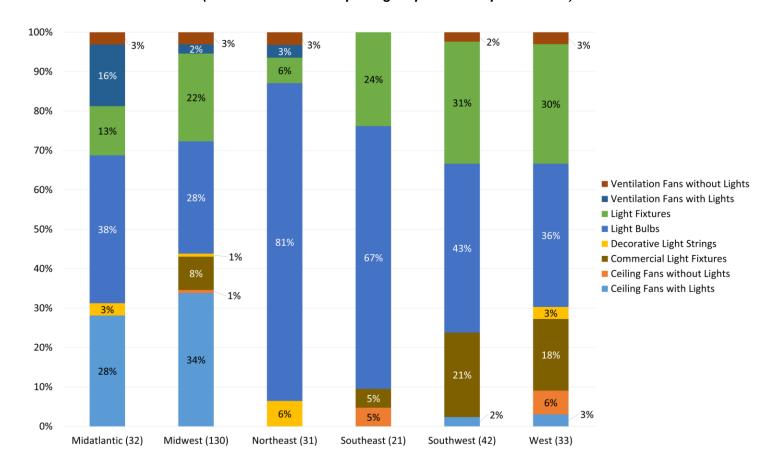

## 2023 ENERGY STAR Lighting Promotions by Region & Type (Number of incentives per region provided in parentheses)

Key observations are provided below:

- Ventilation fans with and without lights, commercial light fixtures, and ceiling fans without lights saw an increase in relative share of total incentives with corresponding decreases in other product types. The total number of incentives for lighting products in Rebate Finder decreased from 369 to 289 incentives likely due to changes in mandatory federal standards reducing the energy savings that efficiency programs can claim.
- Most incentives were mail-in rebates representing 42% of total light bulb incentives.
- The Midwest had the highest number of lighting incentives with 130 rebates, over three times as many incentives as the next highest region, the Southwest.